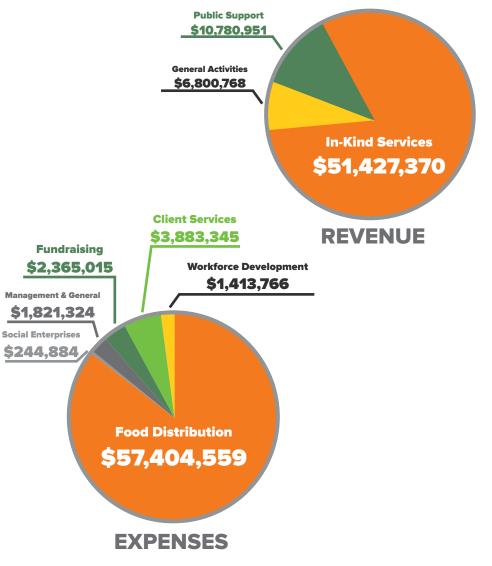

It is with great pride and amazement to understand what 135 Freestore Foodbank team members manage to pull off in a year. Over 33 million meals were provided to those in our community that struggle with hunger. Nearly 93,000 individuals were assisted at our Customer Connection Center on Liberty Street. We ensured 6,507 children had food to eat over the weekend. Over 125,000 folks were helped monthly via our network of community partners. With our partners we distributed 8.4 million pounds of healthy, nutritious produce. None of this is possible without 13,287 volunteers that provided 96,886 hours of their time and their energy.

# OUR SUPPORTERS

July 1, 2018 to June 30, 2019 Gifts received after July 1, 2019 will be included in the 2020 Annual Report

Many thanks to the financial donors, volunteers and food product contributors to Freestore Foodbank. Because of you, we were able to provide over 33.8 million meals and services that helped build stability for families in our community. The following pages list the amazing individuals, companies and organizations which supported Freestore Foodbank from July 1, 2018 to June 30, 2019.